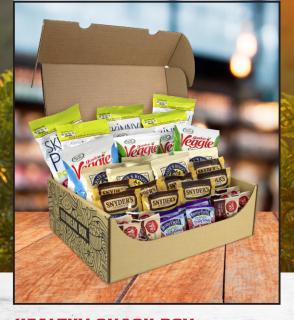

### **GLUTEN FREE VARIETY SNACK BOX**

Staples No. - 1985582 Sku No. - 700-S0004

Trying to find yummy, delicious snacks for the office or your next party? This Gluten Free Snacks Box is bursting with flavor, but without any gluten! Choose from Skinny Pop, Veggie Straws, Pirate's Booty, Second Nature Naked Medley, Kind Bar, Brookside Bar, Nature Valley Bar, Larabar, Welch's Fruit Snacks, there are plenty of Gluten-free snacks for everyone to enjoy. Gluten Free Snacks Box makes sure everyone at your next party or work function can snack on some delicious treats! Products may vary by flavor per brand and substitutions may be made due to availability.