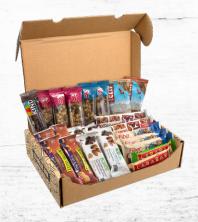

## **HEALTHY SNACK BOX**

Staples No. - 1985581 Sku No. - 700-S0005

Want to enjoy crunchy, delicious snacks without overloading on sugar? This Healthy Snacks Box is packed with mouthwatering salty, crunchy and chocolaty healthy snacks! With Stonyfield Fruit Snacks, Fiber One, Pirate's Booty, Skinny Pop, Veggie Straws, Fiber One Brownies, Snyder's Mini Pretzels, this snack assortment is great for sharing in the office breakroom! Grab a snack from this Healthy Snacks Box when you're on your commute, at your desk or with your lunch and enjoy the delicious flavor of this healthy snack assortment. Product flavors may vary per order.