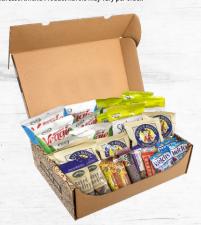

## HEALTHY SNACK BAR BOX

Staples No. - 1985585 Sku No. - 700-S0001

Great for grabbing on-the-go, and stocking the office breakroom, this Healthy Snack Bar Box is filled with delicious, nutritious snack bars! With Kind Bar, Kashi Bars, goodnessKNOWS, NutriGrain, Clif Bar, Larabar, Nature Valley Bar, and Fiber One Chewy Bar, this assortment has plenty of different flavors for everyone! Great for sharing with coworkers, or just hiding in your desk for delicious snack bars anytime of the day, Healthy Snack Bar Box is a great idea for the office, or home! Product flavors may vary per order.