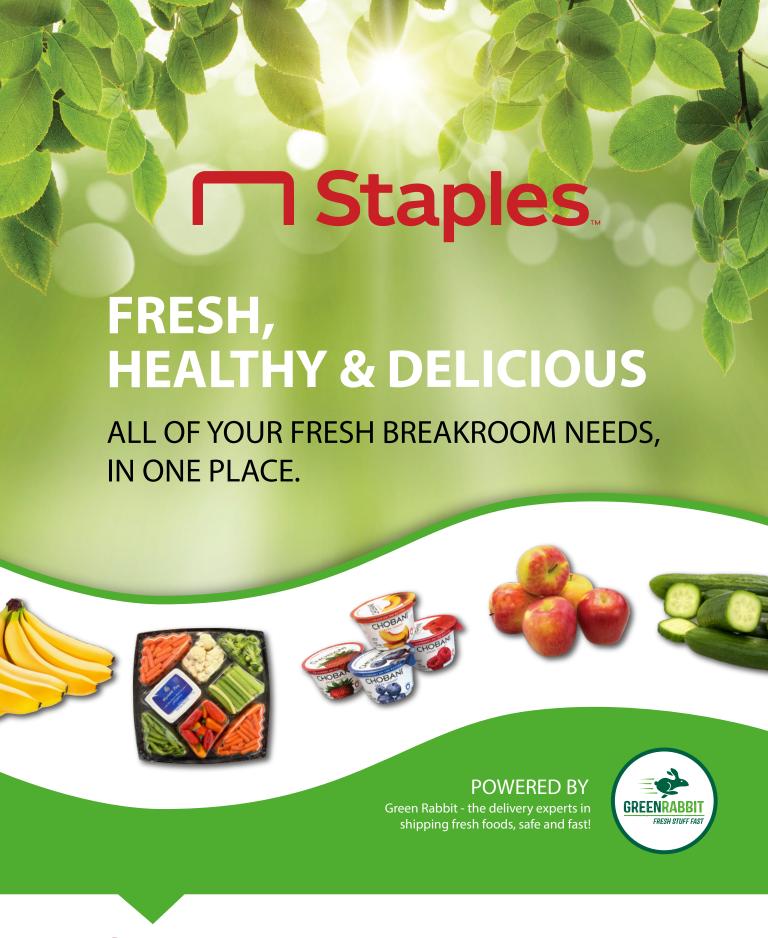

## **HEALTHY SNACK BOX**

Staples No. - 1985581 Sku No. - 700-S0005

Want to enjoy crunchy, delicious snacks without overloading on sugar? This Healthy Snacks Box is packed with mouthwatering salty, crunchy and chocolaty healthy snacks! With Stonyfield Fruit Snacks, Fiber One, Pirate's Booty, Skinny Pop, Veggie Straws, Fiber One Brownies, Snyder's Mini Pretzels, this snack assortment is great for sharing in the office breakroom! Grab a snack from this Healthy Snacks Box when you're on your commute, at your desk or with your lunch and enjoy the delicious flavor of this healthy snack assortment. Product flavors may vary per order.